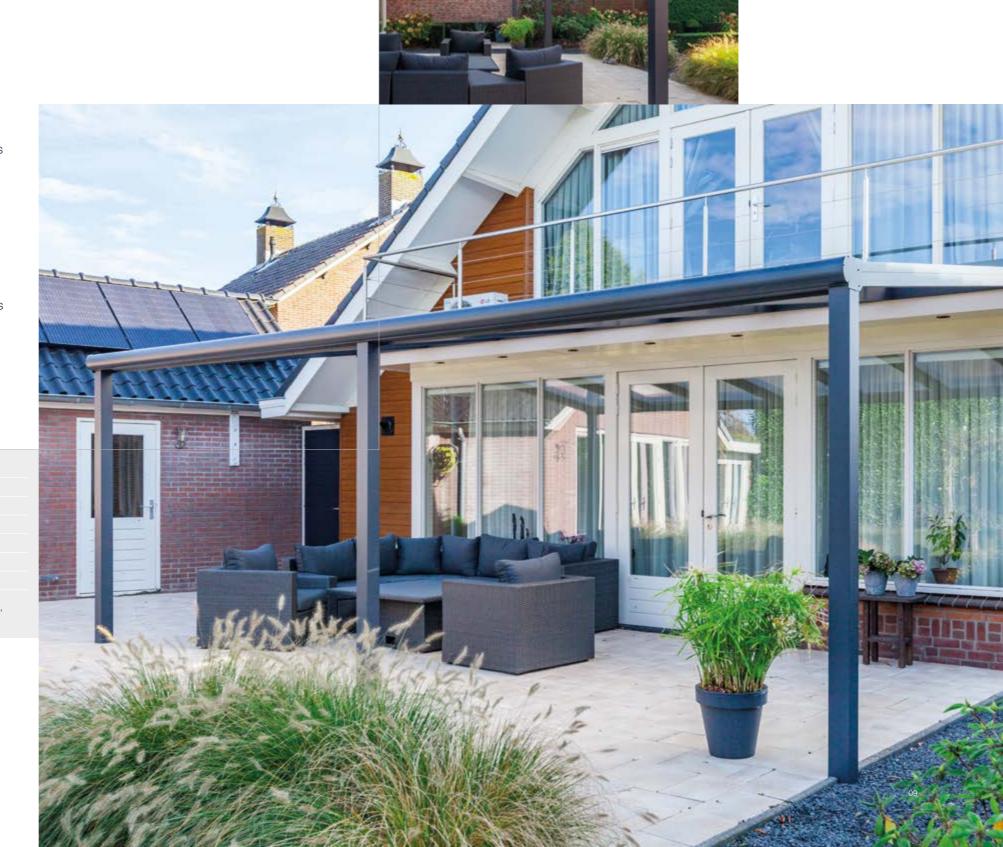

## The Bosco Veranda; Our best-seller, choose your own look!

A veranda finished to perfection. Fully customizable to your wishes and suitable for your home. Meet the Bosco from Deponti.

#### Perfection

The Bosco veranda is finished to perfection. This veranda offers a wide variety of choices. For example, you choose a round or classic ornamental gutter and half round or squared posts. You can therefore customize the Bosco completely to your style, taste and preferences. You ensure a perfect match with your home and garden.

### Characteristics

Thanks to our modular system, the possibilities with the Bosco are endless and suitable for every situation and every style. This patio cover is available in the colour versions; RAL9016, RAL9001, RAL7024 and RAL9005. For the polycarbonate roofing you can choose from clear, ultra clear, opal and solar control.