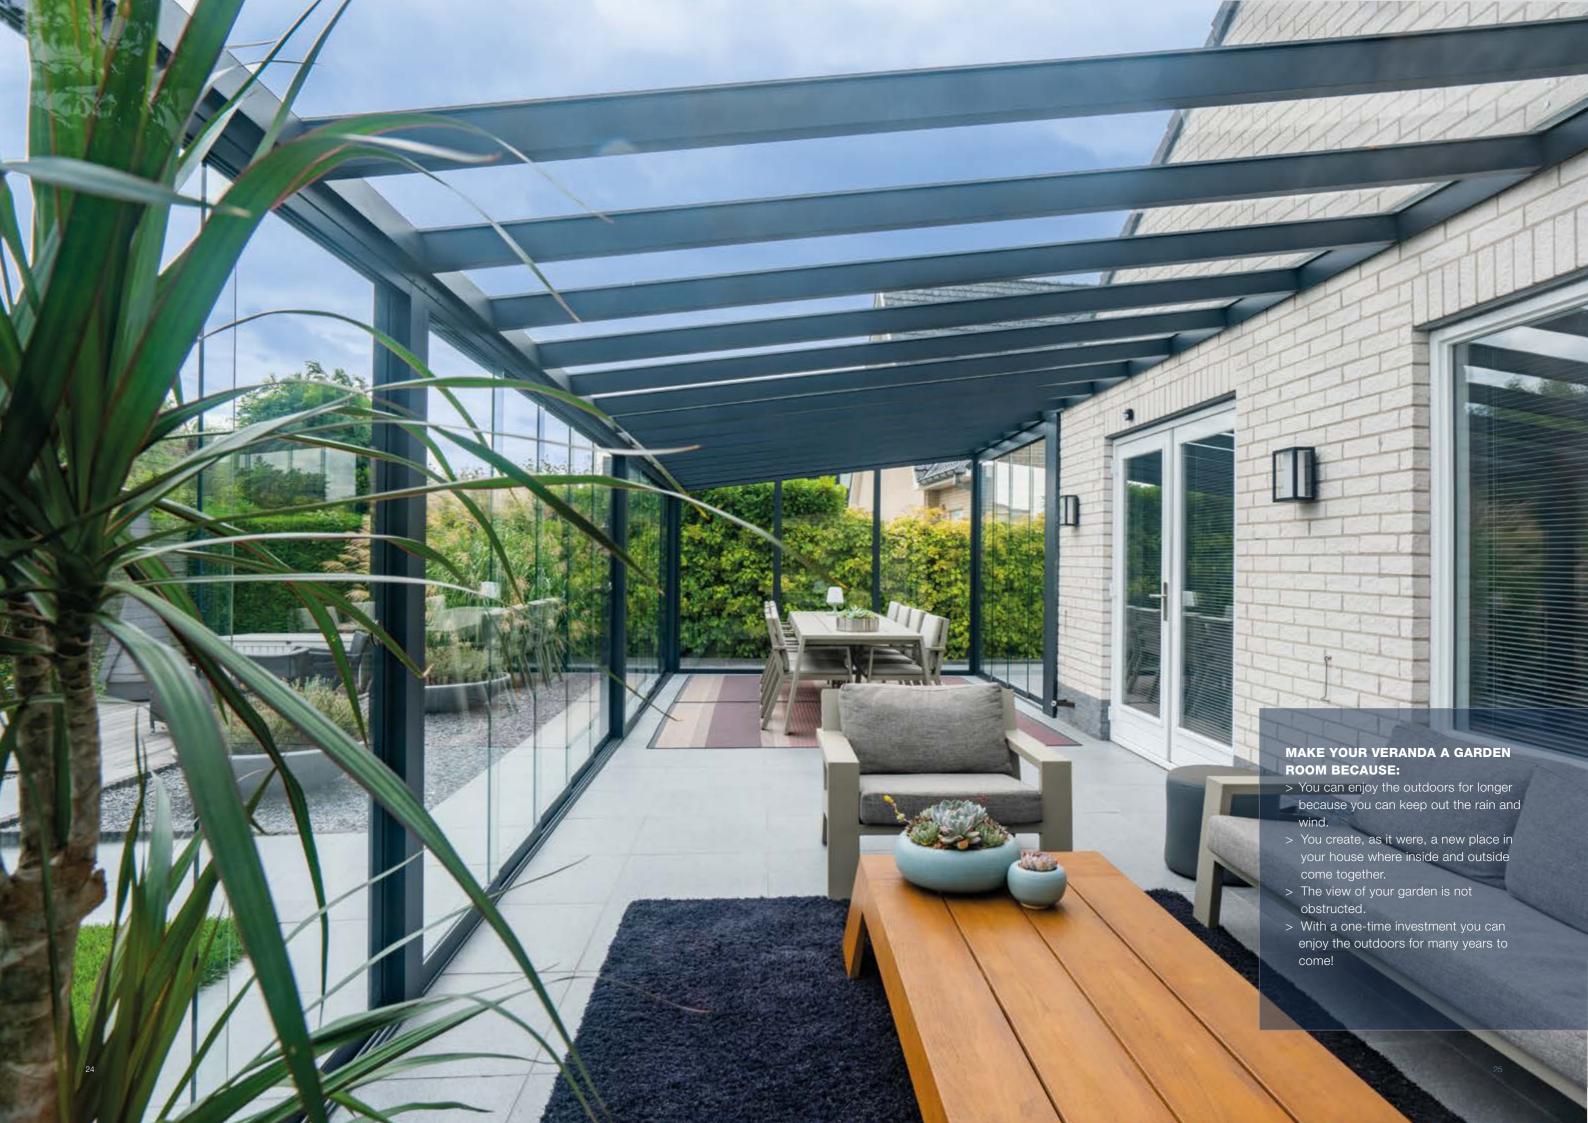

## Turn your veranda into a Glassroom; enjoy your garden and terrace longer, with sliding glass doors

Just imagine. A rainy and windy day. You look outside from your living room. And you miss the outdoors. It is a shame that in such a case your living room beckons more than your covered terrace. With our sliding glass walls, we ensure that you can relax under your canopy whatever the weather. Or rather: in your luxurious and attractive garden room.

#### Ultimate outdoor feeling

The glass panels are available in different heights and widths. They can run in two to six tracks and have no frame. Thus offering an unobstructed view of your garden. In addition, a glass sliding wall also protects against wind and weather elements. This way you can enjoy the ultimate outdoor feeling, even in bad weather. And when the weather permits, simply open the panels.

Did you know that Deponti's sliding glass doors are not only suitable for Deponti's aluminium verandas. They can be installed under existing structures, in timber buildings and in a multitude of other ways.