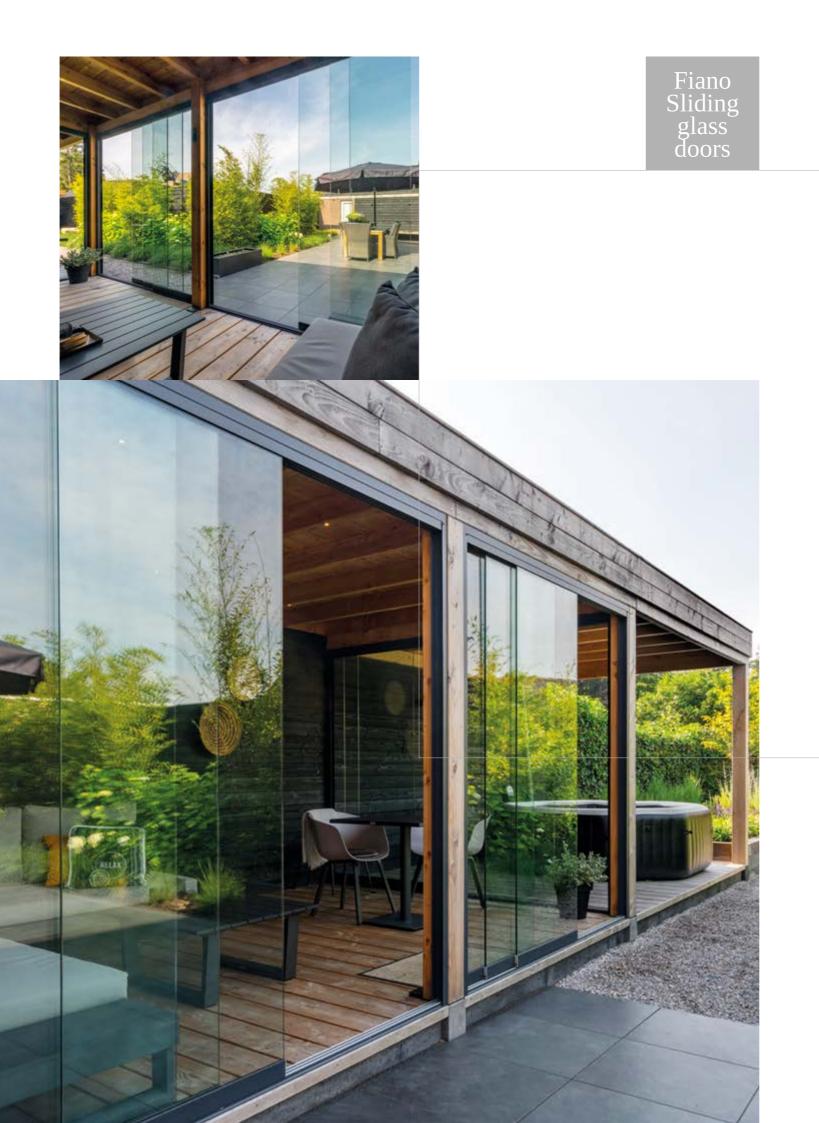

## Turn your veranda into a Glassroom; enjoy your garden and terrace longer, with sliding glass doors

Just imagine. A rainy and windy day. You look outside from your living room. And you miss the outdoors. It is a shame that in such a case your living room beckons more than your covered terrace. With our sliding glass walls, we ensure that you can relax under your canopy whatever the weather. Or rather: in your luxurious and attractive garden room.

#### Ultimate outdoor feeling

The glass panels are available in different heights and widths. They can run in two to six tracks and have no frame. Thus offering an unobstructed view of your garden. In addition, a glass sliding wall also protects against wind and weather elements. This way you can enjoy the ultimate outdoor feeling, even in bad weather. And when the weather permits, simply open the panels.

Did you know that Deponti's sliding glass doors are not only suitable for Deponti's aluminium verandas. They can be installed under existing structures, in timber buildings and in a multitude of other ways.