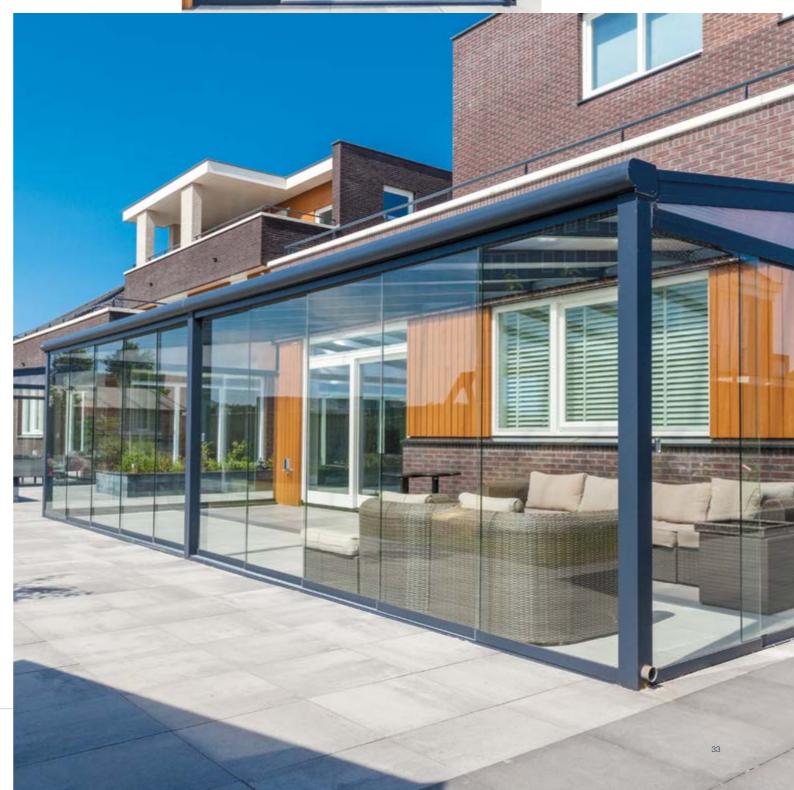

## If you choose an aluminium veranda from Deponti, you choose great value and quality

With an aluminium veranda or glassroom, you'll add a stylish extension to your home. In addition, aluminium is very solid, weather proof and requires hardly any maintenance. We use carefully selected and high quality aluminium, in which you can choose from the following colours: white, cream white, grey and black. There are also many extra options and accessories possible, depending on your taste and preferences.

## The best at home

Enjoying the outdoors throughout the year with indoor-style comfort with our luxurious aluminium verandas and glassrooms. With an aluminium veranda, you'll add a stylish extension to your home. In addition, aluminium is very solid, weather proof and requires little maintenance.