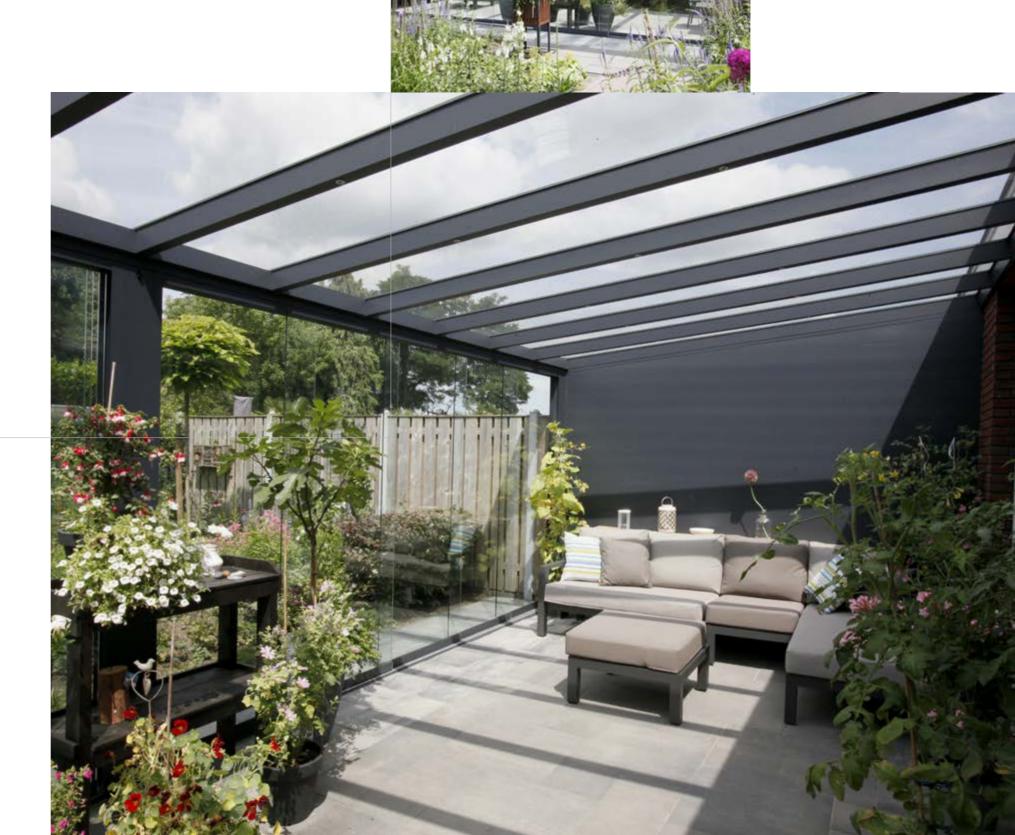

## Turn your veranda into a Glassroom; enjoy your garden and terrace longer, with sliding glass doors

Just imagine. A rainy and windy day. You look outside from your living room. And you miss the outdoors. It is a shame that in such a case your living room beckons more than your covered terrace. With our sliding glass walls, we ensure that you can relax under your canopy whatever the weather. Or rather: in your luxurious and attractive garden room.

#### Ultimate outdoor feeling

The glass panels are available in different heights and widths. They can run in two to six tracks and have no frame. Thus offering an unobstructed view of your garden. In addition, a glass sliding wall also protects against wind and weather elements. This way you can enjoy the ultimate outdoor feeling, even in bad weather. And when the weather permits, simply open the panels.

Did you know that Deponti's sliding glass doors are not only suitable for Deponti's aluminium verandas. They can be installed under existing structures, in timber buildings and in a multitude of other ways.