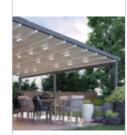

## The Verdeca Folding roof; Ultimate flexibility with a sleek design

With a Deponti folding roof, your terrace comes alive. Whatever the weather, you can open or close the roof with a simple press of the remote control. This means that you decide how much sun comes in and that you can still sit outside even in bad weather.

### Extra living pleasure

Enjoy extra living pleasure in the garden through ultimate flexibility. Who would not want that? The Verdeca roof canvas is made of a sun-resistant and water-resistant fabric. Are you sitting under this veranda and want to enjoy the sun? Then, with one push on the button, raise the canvas (partially) so you can immediately enjoy maximum light and the beautiful weather. If you prefer to sit in the shade or seek protection against wind, rain or UV radiation, you can close the screen with the same ease.

By adding glass sliding walls you can choose to extend your Verdeca veranda to a complete garden room. With the flexible Verdeca veranda, you can therefore enjoy optimum comfort at your terrace.

| DETAILS          |                                                                |
|------------------|----------------------------------------------------------------|
| Aluminium colour | RAL7024                                                        |
| Canvas colour    | White                                                          |
| Control          | The Verdeca canvas and optional LED lighting can be controlled |
|                  | with the supplied SOMFY remote control.                        |