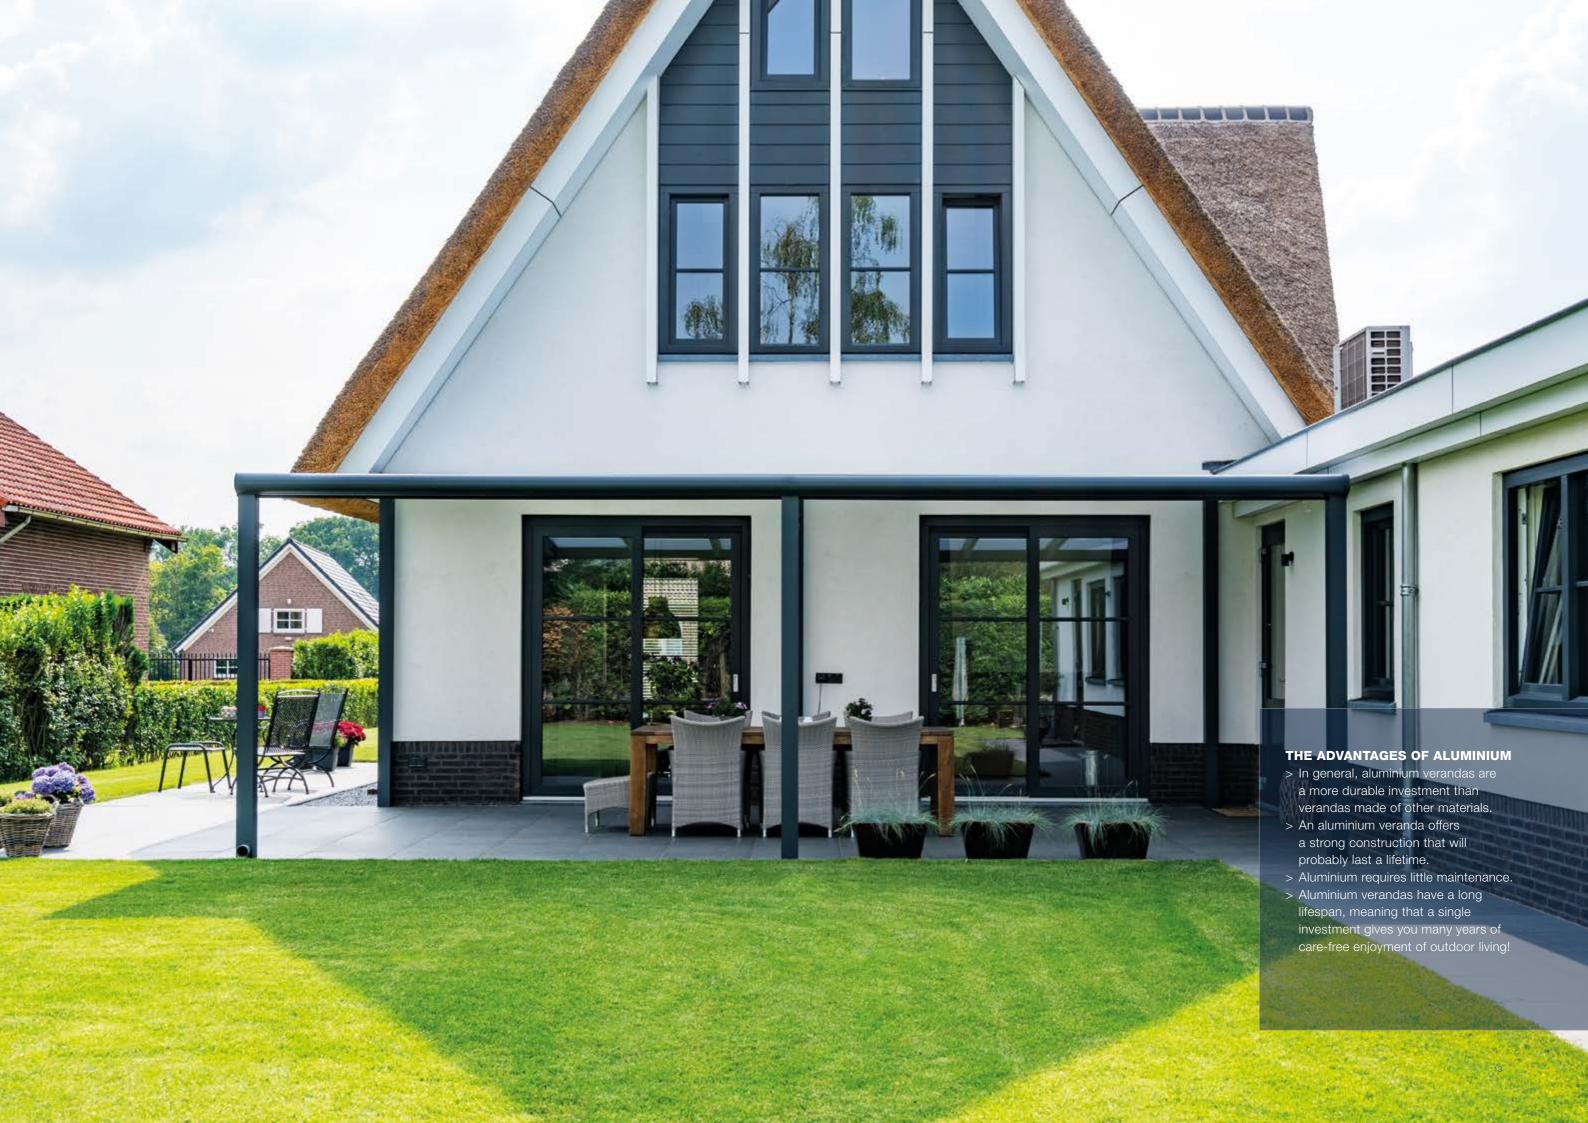

## If you choose an aluminium veranda from Deponti, you choose great value and quality

With an aluminium veranda or glassroom, you'll add a stylish extension to your home. In addition, aluminium is very solid, weather proof and requires hardly any maintenance. We use carefully selected and high quality aluminium, in which you can choose from the following colours: white, cream white, grey and black. There are also many extra options and accessories possible, depending on your taste and preferences.

## The best at home

Enjoying the outdoors throughout the year with indoor-style comfort with our luxurious aluminium verandas and glassrooms. With an aluminium veranda, you'll add a stylish extension to your home. In addition, aluminium is very solid, weather proof and requires little maintenance.

### Why a Deponti aluminium veranda;

- Deponti has a wide range of aluminium verandas.
- The flexible design of the Deponti range allows you to construct your veranda to suit your liking.
- Deponti verandas are made of high quality, lowmaintenance and carefully selected materials.
- Maximize your outdoor space with a Deponti veranda allowing you to experience the best at home.
- All Deponti verandas come with a standard 5 year guarantee.