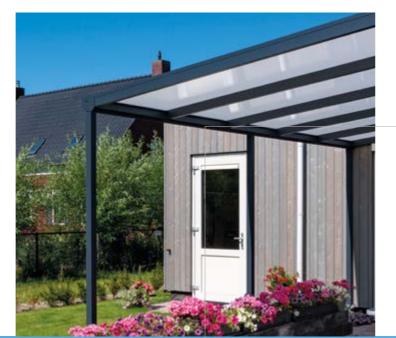

## The Nebbiolo Veranda; Slim, elegant and very competitively priced

Enjoy special moments sheltered from the forces of the weather. With the Nebbiolo from Deponti you will experience your garden as you would like to experience your garden. All this under a slim, elegant and timeless design.

### Outstanding

The Nebbiolo is number one when it comes to quality and price. This veranda is slimmer than our other models, offering excellent value for money. In the slimline veranda market the Nebbiolo is sturdier than what is usually expected. The in-between beams are fitted with aluminium covers instead of plastic top covers, which makes the covering very sturdy and robust. The Nebbiolo is characterised by a slim, elegant and timeless design.

### Characteristics

This veranda is available in standard widths of 4, 5 or 6 meters. The roof is equipped with a polycarbonate roof; high-quality and durable material with a timeless appearance.