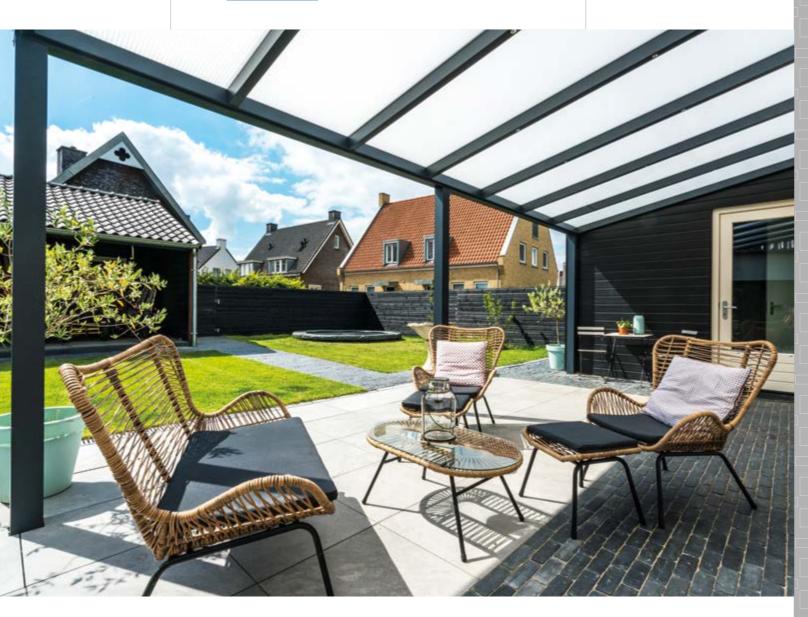

## If you choose an aluminium veranda from Deponti, you choose great value and quality

With an aluminium veranda or glassroom, you'll add a stylish extension to your home. In addition, aluminium is very solid, weather proof and requires hardly any maintenance. We use carefully selected and high quality aluminium, in which you can choose from the following colours: white, cream white, grey and black. There are also many extra options and accessories possible, depending on your taste and preferences.

## The best at home

Enjoying the outdoors throughout the year with indoor-style comfort with our luxurious aluminium verandas and glassrooms. With an aluminium veranda, you'll add a stylish extension to your home. In addition, aluminium is very solid, weather proof and requires little maintenance.

### Why a Deponti aluminium veranda;

- Deponti has a wide range of aluminium verandas.
- The flexible design of the Deponti range allows you to construct your veranda to suit your liking.
- Deponti verandas are made of high quality, lowmaintenance and carefully selected materials.
- Maximize your outdoor space with a Deponti veranda allowing you to experience the best at home.
- All Deponti verandas come with a standard 5 year guarantee.