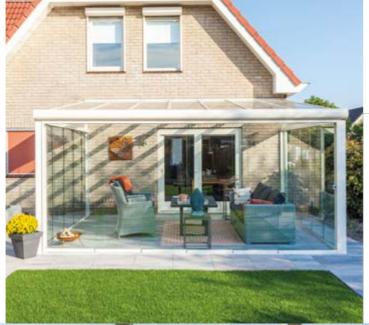

## Turn your veranda into a Glassroom; enjoy your garden and terrace longer, with sliding glass doors

Just imagine. A rainy and windy day. You look outside from your living room. And you miss the outdoors. It is a shame that in such a case your living room beckons more than your covered terrace. With our sliding glass walls, we ensure that you can relax under your canopy whatever the weather. Or rather: in your luxurious and attractive garden room.

#### Ultimate outdoor feeling

The glass panels are available in different heights and widths. They can run in two to six tracks and have no frame. Thus offering an unobstructed view of your garden. In addition, a glass sliding wall also protects against wind and weather elements. This way you can enjoy the ultimate outdoor feeling, even in bad weather. And when the weather permits, simply open the panels.

Did you know that Deponti's sliding glass doors are not only suitable for Deponti's aluminium verandas. They can be installed under existing structures, in timber buildings and in a multitude of other ways.