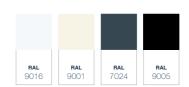

## If you choose an aluminium veranda from Deponti, you choose great value and quality

With an aluminium veranda or glassroom, you'll add a stylish extension to your home. In addition, aluminium is very solid, weather proof and requires hardly any maintenance. We use carefully selected and high quality aluminium, in which you can choose from the following colours: white, cream white, grey and black. There are also many extra options and accessories possible, depending on your taste and preferences.

### Characteristics

Thanks to our modular system, the possibilities with the Bosco are endless and suitable for every situation and every style. This patio cover is available in the colour versions; RAL9016, RAL9001, RAL7024 and RAL9005. For the polycarbonate roofing you can choose from clear, ultra clear, opal and solar control.

DETAILS

Colours RAL9001 / RAL7024 / RAL9016 / RAL9005

Gutter Round or Classic Posts Half-round or square

Roofing Polycarbonate (Opal / Clear / Ultra clear / Solar control) Width (mm) 4060 / 5060 / 6060 / 7060 or a multitude thereof