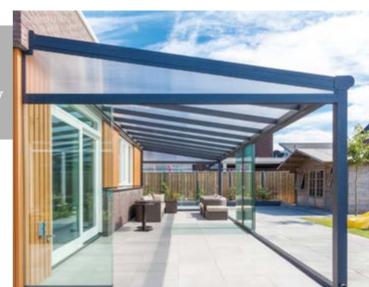

## If you choose an aluminium veranda from Deponti, you choose great value and quality

With an aluminium veranda or glassroom, you'll add a stylish extension to your home. In addition, aluminium is very solid, weather proof and requires hardly any maintenance. We use carefully selected and high quality aluminium, in which you can choose from the following colours: white, cream white, grey and black. There are also many extra options and accessories possible, depending on your taste and preferences.

## The best at home

Enjoying the outdoors throughout the year with indoor-style comfort with our luxurious aluminium verandas and glassrooms. With an aluminium veranda, you'll add a stylish extension to your home. In addition, aluminium is very solid, weather proof and requires little maintenance.