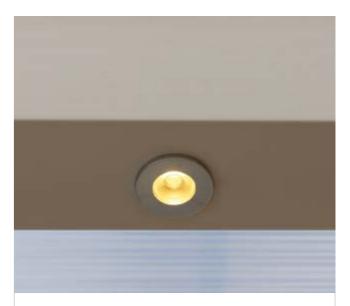

## LED lighting

### Stay outside even longer

Want to have dinner with family or friends, read a book on the lounge sofa or play a game with the entire family? With ambient outdoor lighting, you can also enjoy your terrace at night. Our dimmable LED recessed spotlights come with remote control; extra comfort!

| DETAILS             |                                       |
|---------------------|---------------------------------------|
| Number of lights    | 6 or 10 or a multitude of that        |
| Dimmable            | Yes (continuous)                      |
| Operation           | Remote control is included by default |
| Dimmer power        | 18W                                   |
| Voltage             | 18-23V (750mA)                        |
| Minimum dimmer load | 4 x 3W                                |
|                     |                                       |