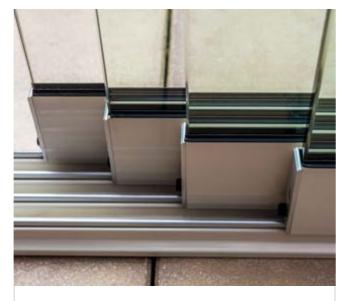

## Turn your veranda into a Glassroom; enjoy your garden and terrace longer, with sliding glass doors

Just imagine. A rainy and windy day. You look outside from your living room. And you miss the outdoors. It is a shame that in such a case your living room beckons more than your covered terrace. With our sliding glass walls, we ensure that you can relax under your canopy whatever the weather. Or rather: in your luxurious and attractive garden room.

#### Ultimate outdoor feeling

The glass panels are available in different heights and widths. They can run in two to six tracks and have no frame. Thus offering an unobstructed view of your garden. In addition, a glass sliding wall also protects against wind and weather elements. This way you can enjoy the ultimate outdoor feeling, even in bad weather. And when the weather permits, simply open the panels.

Did you know that Deponti's sliding glass doors are not only suitable for Deponti's aluminium verandas. They can be installed under existing structures, in timber buildings and in a multitude of other ways.