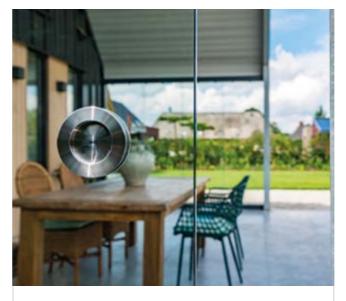

## Turn your veranda into a Glassroom; enjoy your garden and terrace longer, with sliding glass doors

Just imagine. A rainy and windy day. You look outside from your living room. And you miss the outdoors. It is a shame that in such a case your living room beckons more than your covered terrace. With our sliding glass walls, we ensure that you can relax under your canopy whatever the weather. Or rather: in your luxurious and attractive garden room.

#### Ultimate outdoor feeling

The glass panels are available in different heights and widths. They can run in two to six tracks and have no frame. Thus offering an unobstructed view of your garden. In addition, a glass sliding wall also protects against wind and weather elements. This way you can enjoy the ultimate outdoor feeling, even in bad weather. And when the weather permits, simply open the panels.

Did you know that Deponti's sliding glass doors are not only suitable for Deponti's aluminium verandas. They can be installed under existing structures, in timber buildings and in a multitude of other ways.