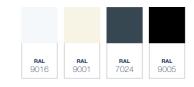

## If you choose an aluminium veranda from Deponti, you choose great value and quality

With an aluminium veranda or glassroom, you'll add a stylish extension to your home. In addition, aluminium is very solid, weather proof and requires hardly any maintenance. We use carefully selected and high quality aluminium, in which you can choose from the following colours: white, cream white, grey and black. There are also many extra options and accessories possible, depending on your taste and preferences.

### Characteristics

Thanks to our modular system, the possibilities with the Bosco are endless and suitable for every situation and every style. This patio cover is available in the colour versions; RAL9016, RAL9001, RAL7024 and RAL9005. For the polycarbonate roofing you can choose from clear, ultra clear, opal and solar control.

### Characteristics

The Deponti Giallo is available in four colours: cream white, white, grey and black. The veranda comes with a standard polycarbonate roof, in which you can choose from various types, depending on your wishes.