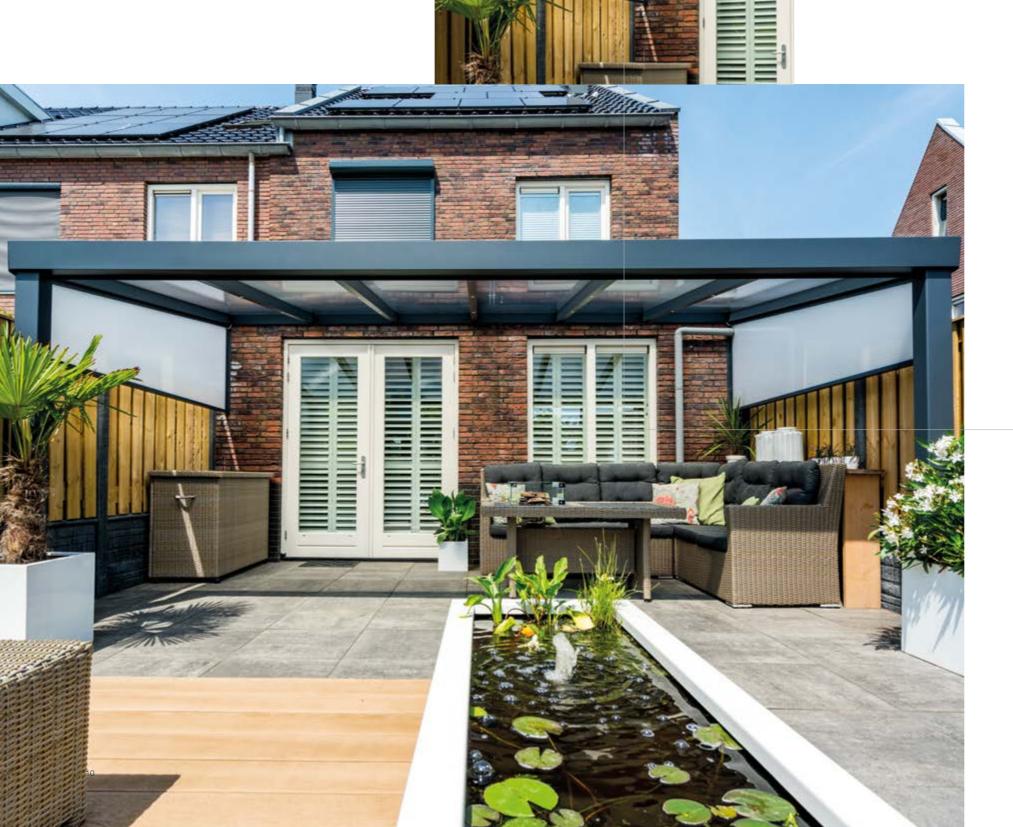

## The best at home

Enjoying the outdoors throughout the year with indoor-style comfort with our luxurious aluminium verandas and glassrooms. With an aluminium veranda, you'll add a stylish extension to your home. In addition, aluminium is very solid, weather proof and requires little maintenance.

### Why a Deponti aluminium veranda;

- Deponti has a wide range of aluminium verandas.
- The flexible design of the Deponti range allows you to construct your veranda to suit your liking.
- Deponti verandas are made of high quality, lowmaintenance and carefully selected materials.
- Maximize your outdoor space with a Deponti veranda allowing you to experience the best at home.
- All Deponti verandas come with a standard 5 year guarantee.