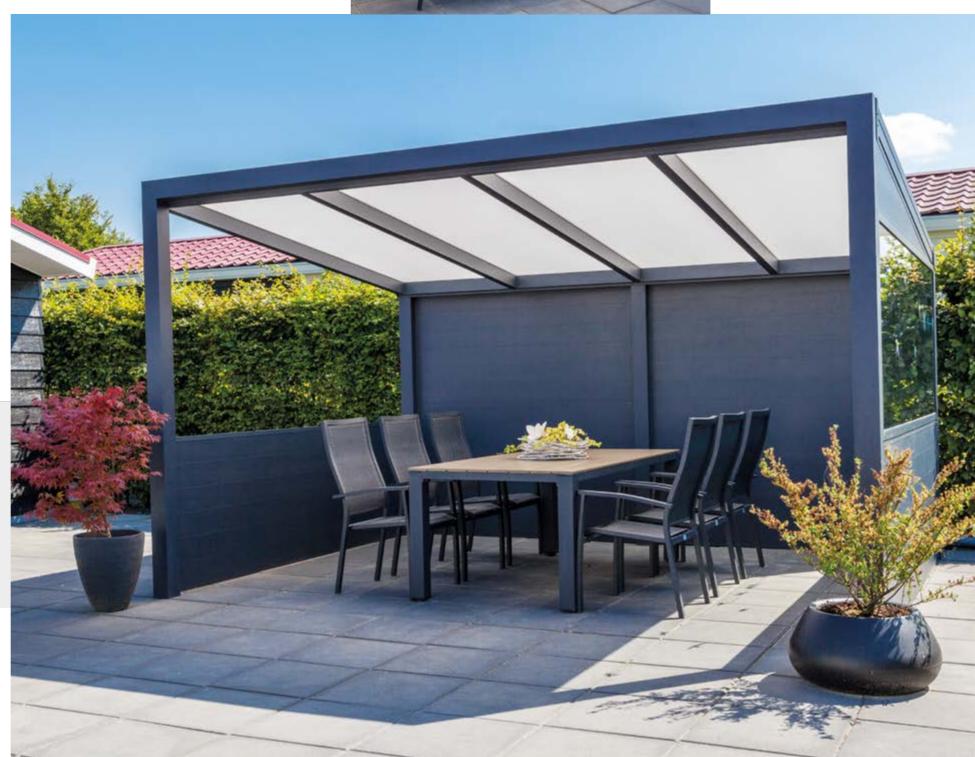

Our bestseller, choose your own look!

TYPE Bosco 80

Smooth, robust and characteristic

TYPE Giallo 10

Luxury veranda with a glass roof

TYPE Pigato 14

TYPE **Verdeca** 18

Louvred roof with perfect light on your terrace

## The Bosco Veranda; Our best-seller, choose your own look!

A veranda finished to perfection. Fully customizable to your wishes and suitable for your home. Meet the Bosco from Deponti.

#### Perfection

The Bosco veranda is finished to perfection. This veranda offers a wide variety of choices. For example, you choose a round or classic ornamental gutter and half round or squared posts. You can therefore customize the Bosco completely to your style, taste and preferences. You ensure a perfect match with your home and garden.