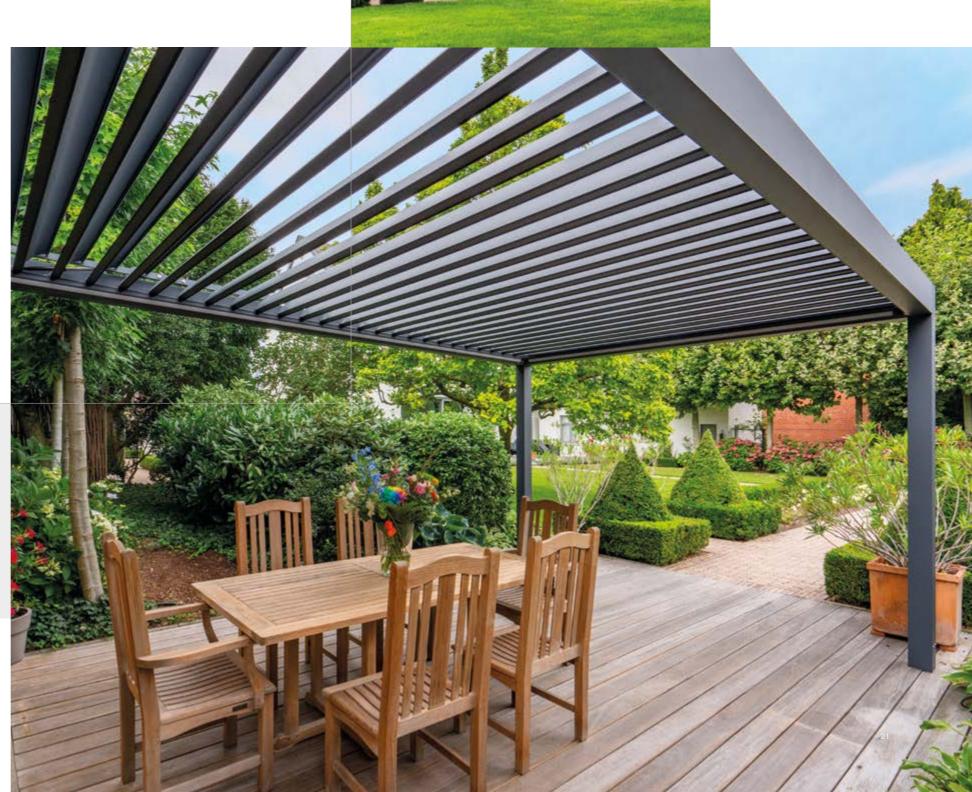

## The Verdeca Folding roof; Ultimate flexibility with a sleek design

With a Deponti folding roof, your terrace comes alive. Whatever the weather, you can open or close the roof with a simple press of the remote control. This means that you decide how much sun comes in and that you can still sit outside even in bad weather.

### Extra living pleasure

Enjoy extra living pleasure in the garden through ultimate flexibility. Who would not want that? The Verdeca roof canvas is made of a sun-resistant and water-resistant fabric. Are you sitting under this veranda and want to enjoy the sun? Then, with one push on the button, raise the canvas (partially) so you can immediately enjoy maximum light and the beautiful weather. If you prefer to sit in the shade or seek protection against wind, rain or UV radiation, you can close the screen with the same ease.

## The Pinela Louvered Roof; The perfect light on your terrace

Want to decide for yourself how you want to enjoy the sun and the weather under your pergola? Now this is possible with the Pinela pergola from Deponti. With the remote control you can easily tilt the panels in the roof to a different position. This way you have the control to play with the light, the shade and the airflow under your roof.

### Take control over the lighting and ventilation

During the summer, you have the flexibility to either sit in the sun or take advantage of the shade. In the winter on the other hand, you will experience the benefits of the waterproof roof and the protection against all kinds of weather conditions! This allows you to enjoy your terrace during all seasons, all year round.

The Pinela has a durable and sleek design which makes this roof a real addition to your home. With a remote control, the panels are easy to rotate into a position that creates the perfect light for you. Because the panels are continuously adjustable up to 120 degrees, you can even let the panels rotate with the sun!