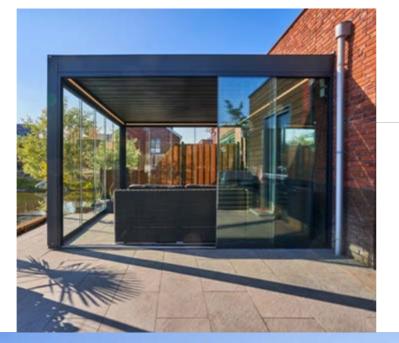

## Turn your veranda into a Glassroom; enjoy your garden and terrace longer, with sliding glass doors

Just imagine. A rainy and windy day. You look outside from your living room. And you miss the outdoors. It is a shame that in such a case your living room beckons more than your covered terrace. With our sliding glass walls, we ensure that you can relax under your canopy whatever the weather. Or rather: in your luxurious and attractive garden room.

#### Ultimate outdoor feeling

The glass panels are available in different heights and widths. They can run in two to six tracks and have no frame. Thus offering an unobstructed view of your garden. In addition, a glass sliding wall also protects against wind and weather elements. This way you can enjoy the ultimate outdoor feeling, even in bad weather. And when the weather permits, simply open the panels.

Did you know that Deponti's sliding glass doors are not only suitable for Deponti's aluminium verandas. They can be installed under existing structures, in timber buildings and in a multitude of other ways.