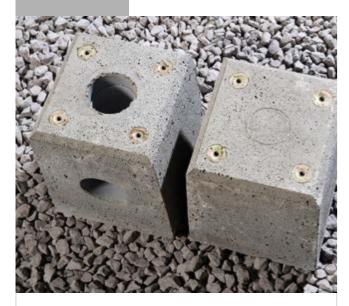

## Concrete footings

Supporting foundation.

A Deponti veranda can be installed on any existing surface. For extra firmness or when a solid foundation is not available, you can also choose concrete footings; These concrete footings can easily be installed under the Posts, out of sight, and can be supplied with and without rainwater drain. No surface is the same, so seek advice of one of our Deponti dealers about the best foundation in your garden situation.