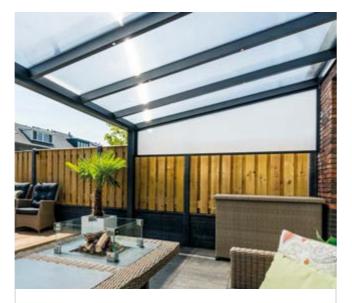

## Turn your veranda into a Glassroom; enjoy your garden and terrace longer, with sliding glass doors

Just imagine. A rainy and windy day. You look outside from your living room. And you miss the outdoors. It is a shame that in such a case your living room beckons more than your covered terrace. With our sliding glass walls, we ensure that you can relax under your canopy whatever the weather. Or rather: in your luxurious and attractive garden room.

#### Ultimate outdoor feeling

The glass panels are available in different heights and widths. They can run in two to six tracks and have no frame. Thus offering an unobstructed view of your garden. In addition, a glass sliding wall also protects against wind and weather elements. This way you can enjoy the ultimate outdoor feeling, even in bad weather. And when the weather permits, simply open the panels.