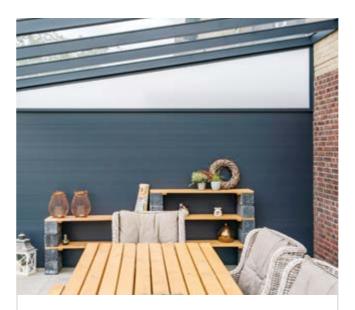

## Side wall

## Comfortable, windproof and available in both polycarbonate and glass

You can make the extra living space created under your veranda even more comfortable and homely by choosing side walls. A side wall allows you to close the veranda at one or both sides, free from wind and rain. This allows you to enjoy your verandas longer.

Our side walls come standard with 16 mm thick polycarbonate and an aluminium frame that matches the colour of your cream white or anthracite veranda. The Deponti side walls can be installed under any brand and type of veranda.