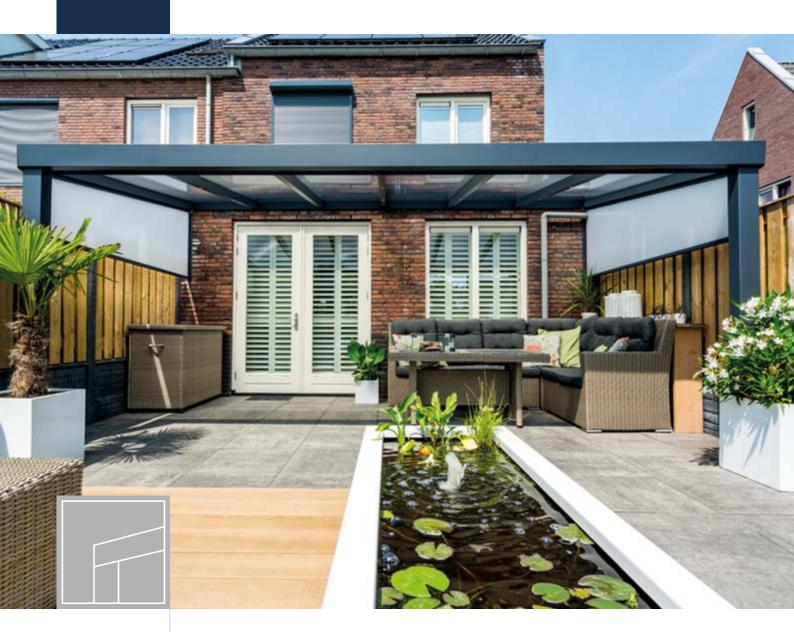

## THE BEST AT HOME

# Aluminium Verandas & Glassrooms

Choose great value and quality.

## If you choose an aluminium veranda from Deponti, you choose great value and quality

With an aluminium veranda or glassroom, you'll add a stylish extension to your home. In addition, aluminium is very solid, weather proof and requires hardly any maintenance. We use carefully selected and high quality aluminium, in which you can choose from the following colours: white, cream white, grey and black. There are also many extra options and accessories possible, depending on your taste and preferences.

## The best at home

Enjoying the outdoors throughout the year with indoor-style comfort with our luxurious aluminium verandas and glassrooms. With an aluminium veranda, you'll add a stylish extension to your home. In addition, aluminium is very solid, weather proof and requires little maintenance.

### Why a Deponti aluminium veranda;

- Deponti has a wide range of aluminium verandas.
- The flexible design of the Deponti range allows you to construct your veranda to suit your liking.
- Deponti verandas are made of high quality, lowmaintenance and carefully selected materials.
- Maximize your outdoor space with a Deponti veranda allowing you to experience the best at home.
- All Deponti verandas come with a standard 5 year guarantee.