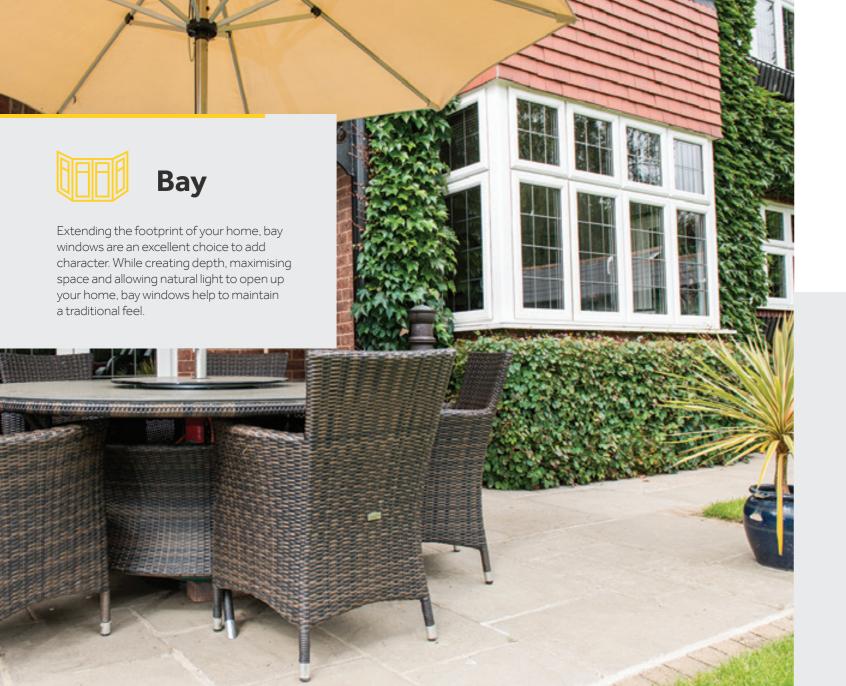

BAY WINDOWS

#### **Bow**

Creating more space and allowing light to flood into your home, the curved bay window style creates a real impact. This bay window alternative gives the feel of extra internal space without the requirement of additional building work.