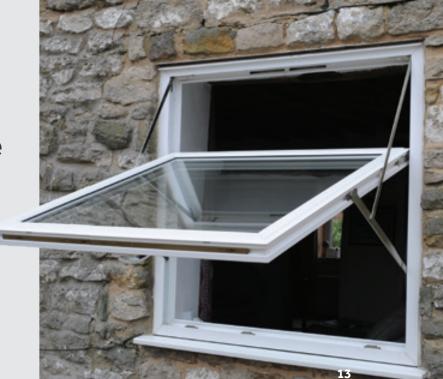

#### Tilt & Turn

Tilt and turn windows are characterised by the fact that they open into your home and allow the biggest possible glass area. This style of window provides excellent levels of ventilation and security, whilst remaining highly thermally efficient when required. Ideal for homes with limited clearance outside, or high-rise properties, tilt and turn windows are easy to clean, even from within the home.

Using clever hinge and locking technology tilt and turn windows have two opening arrangements: from the top for gentle ventilation or full opening from the side.