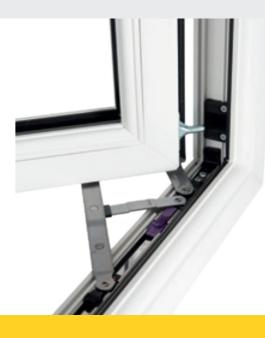

#### Hinges

All window hinges offer excellent load bearing characteristics, with resistance to fatigue and corrosion. The range has options for egress (adequate means of escape in the event of a fire), easy clean and opening restriction to conform to Building Regulations where appropriate.