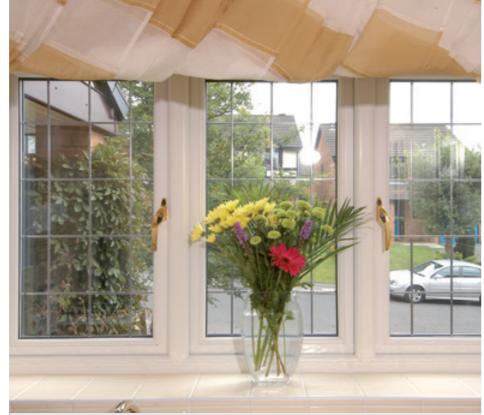

# Window styles

Choose from a wide range of styles, including the popular casement window and many other options to suit your home.

A collection of styles to suit your home

#### Casement

Casement windows are one of the most popular window styles in the UK due to their simple yet versatile design. Available in a range of styles and configurations, such as top-hung opening and side-hung opening, our casement windows will complement both traditional and contemporary homes.

Choose from beautifully sculptured or clean-cut bevel design and a wide variety of woodgrain and solid colours. And with multiple-locking points, all our casement windows are supremely secure.