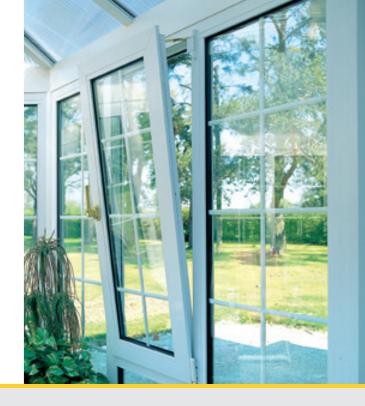

#### Tilt & Turn

Tilt and turn windows are characterised by the fact that they open into your home and allow the biggest possible glass area. This style of window provides excellent levels of ventilation and security, whilst remaining highly thermally efficient when required. Ideal for homes with limited clearance outside, or high-rise properties, tilt and turn windows are easy to clean, even from within the home.

Using clever hinge and locking technology tilt and turn windows have two opening arrangements: from the top for gentle ventilation or full opening from the side.