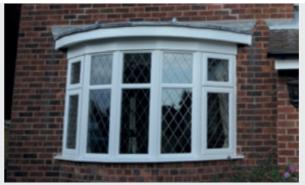

BAY WINDOWS

#### **Bow**

Creating more space and allowing light to flood into your home, the curved bay window style creates a real impact. This bay window alternative gives the feel of extra internal space without the requirement of additional building work.