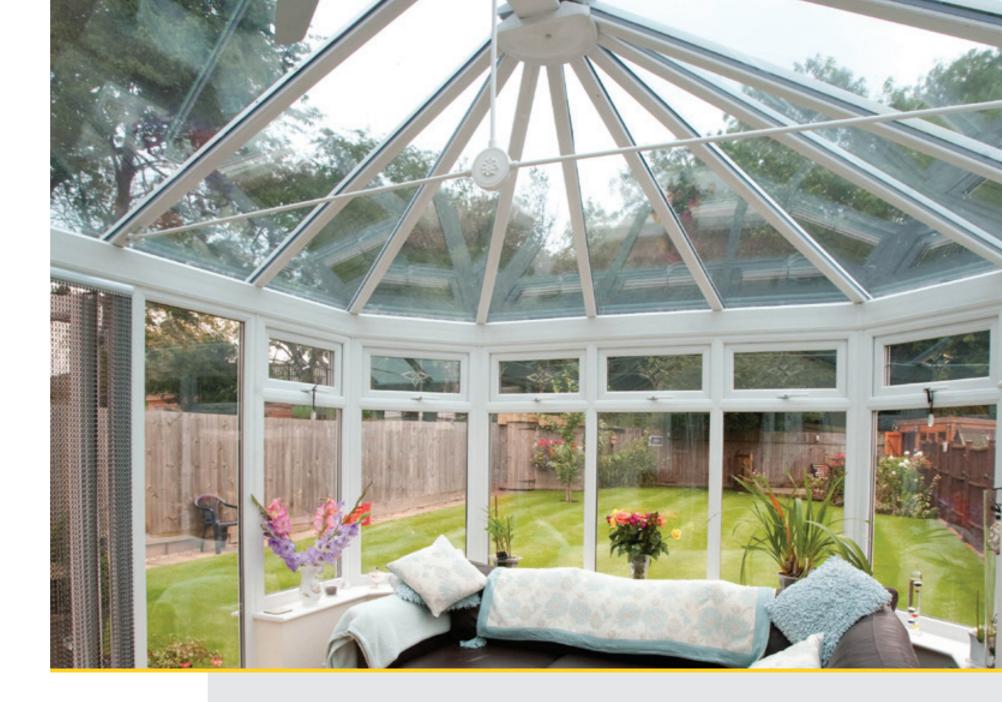

## Conservatories

# Built to last and maintenance free

We all look to **add some extra space to our homes,** maybe for a playroom, dining room or simply a room to relax in.

A conservatory creates a cost-effective way to increase the value of your home and provide you with all the space and light you need for relaxing and entertaining.

Built to last, and guaranteed not to flake, rust, rot or peel, they are virtually maintenance-free and require nothing more than the occasional wipe down with a damp cloth.

There are so many choices available from a contemporary look to a classic traditional style, your conservatory can be **tailored to meet your own needs.** 

- Edwardian
- Victorian
- ✓ Gable
- Lean-to
- Orangery
- √ T, P & L Shape

With a variety of styles and finishes, our conservatories will **complement** your home perfectly and provide you with an extension that you and your family will **enjoy all year round.** 