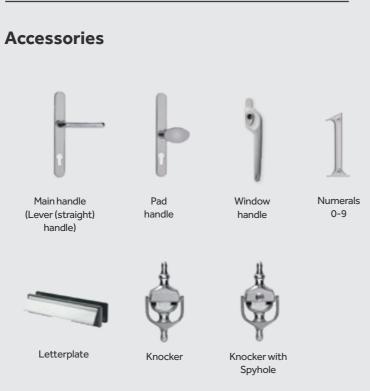

# **Furniture**

**Finish your windows** with stylish handles in a choice of colours and styles.

#### **Superior furniture**

From traditional cottages to contemporary homes, all windows and doors are available with a choice of handles and hardware.