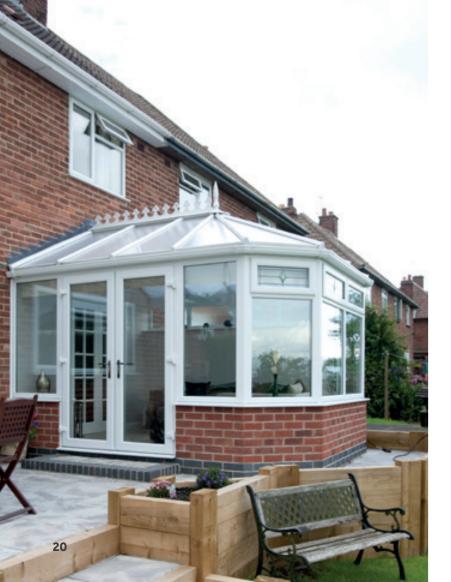

## Conservatories

# Built to last and maintenance free

We all look to **add some extra space to our homes,** maybe for a playroom, dining room or simply a room to relax in.

A conservatory creates a cost-effective way to increase the value of your home and provide you with all the space and light you need for relaxing and entertaining.

Built to last, and guaranteed not to flake, rust, rot or peel, they are virtually maintenance-free and require nothing more than the occasional wipe down with a damp cloth.

There are so many choices available from a contemporary look to a classic traditional style, your conservatory can be **tailored to meet your own needs.** 

- Edwardian
- Victorian
- ✓ Gable
- Lean-to
- Orangery
- √ T, P & L Shape

With a variety of styles and finishes, our conservatories will **complement** your home perfectly and provide you with an extension that you and your family will **enjoy all year round.** 