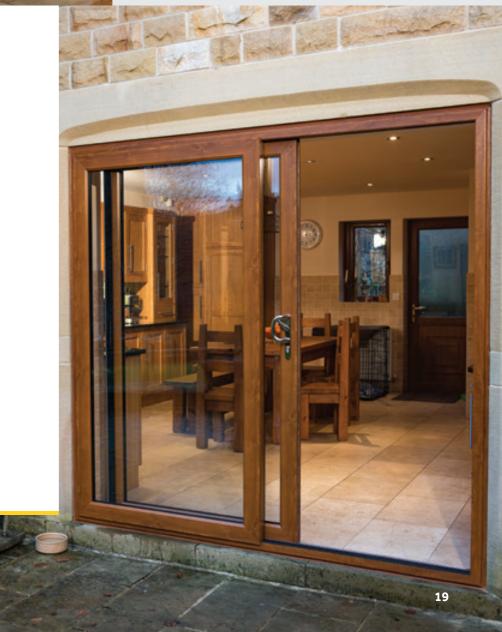

# Sliding patio doors

The beauty of in-line sliding patio doors lies in their ability to provide virtually unhindered views of the great outdoors while being unobtrusive within your living space.

With a choice of 2, 3 or 4 panel doors available, all our sliding patio doors come with superior security fittings. Even with these features, the easy-glide doors carry slim sightlines, allowing you to see less frame and more garden.