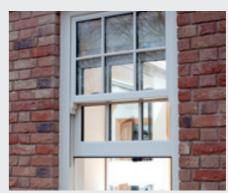

#### **Vertical Slider**

Crafted with attention to detail, our vertical slider windows combine the functional benefits and performance of a modern PVCu window with the feel, appearance and operational simplicity of a traditional style window. The modern vertical slider not only emulates the aesthetics of its traditional equivalent, but also offers additional benefits such as the easy maintenance of PVCu.