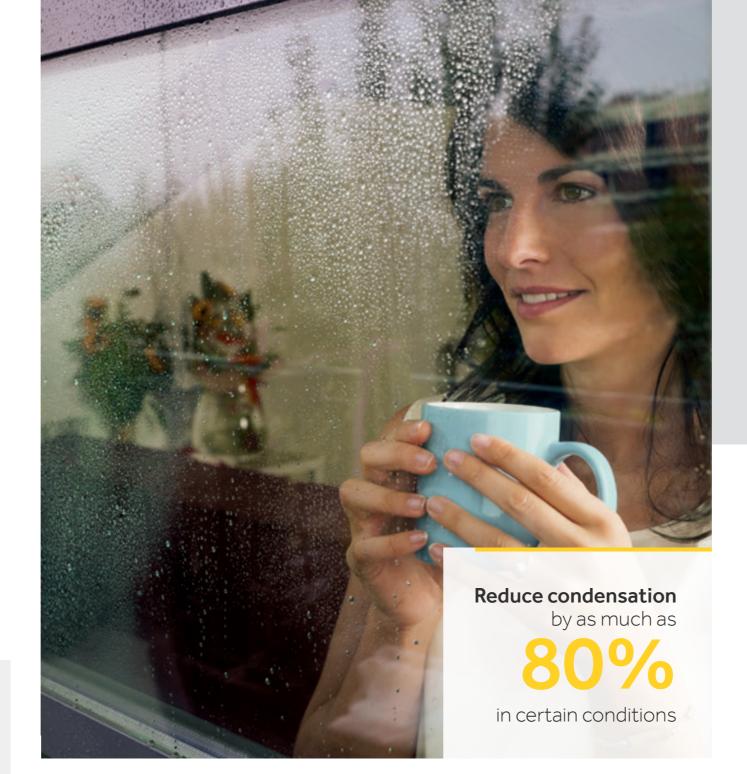

# Reduced condensation

If you've noticed condensation in your home for a while now, you might have also started to spot mould. Damp and mould can damage your walls and furniture, and become health hazards to you and your family.

Lowering the level of heat loss through the edges of your new windows warms the glass by 3-4% cutting condensation by up to 80%.

\*Data obtained from Glass and Glazing Federation calculator.

 $\mathbf{6}$ 