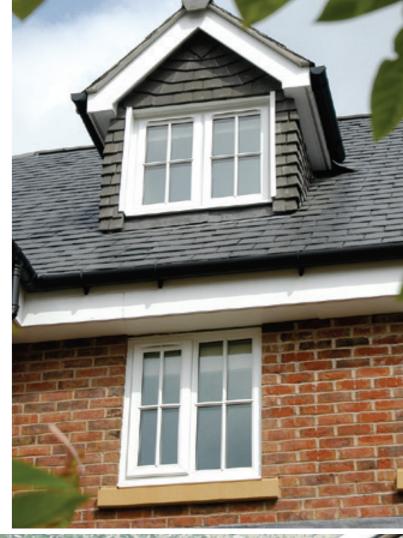

# Window styles

Choose from a wide range of styles, including the popular casement window and many other options to suit your home.

A collection of styles to suit your home

#### Casement

Casement windows are one of the most popular window styles in the UK due to their simple yet versatile design. Available in a range of styles and configurations, such as top-hung opening and side-hung opening, our casement windows will complement both traditional and contemporary homes.