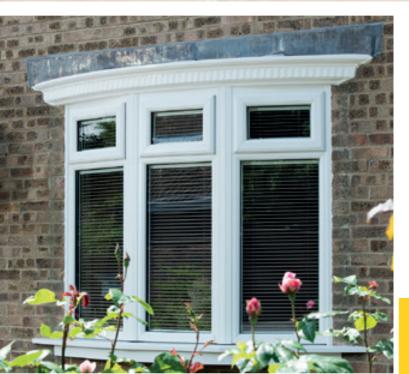

#### **Bow**

Creating more space and allowing light to flood into your home, the curved bay window style creates a real impact. This bay window alternative gives the feel of extra internal space without the requirement of additional building work.