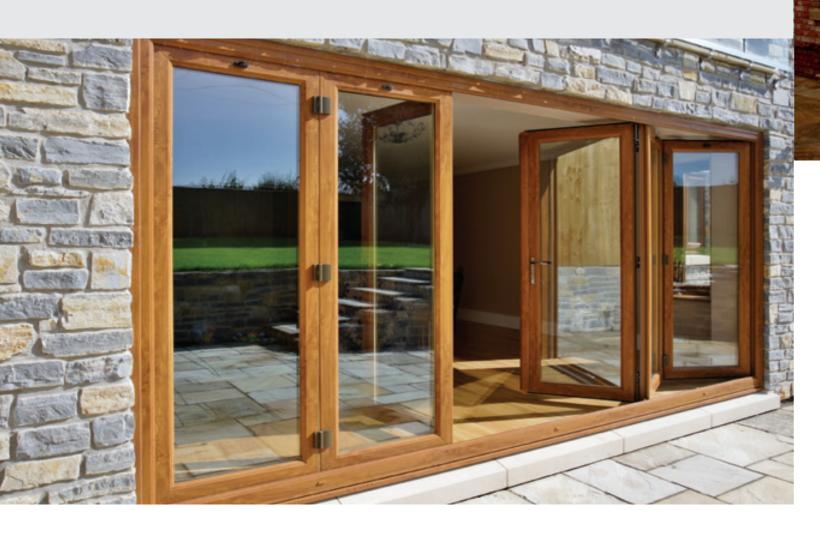

#### Bi-folding doors

With bi-folding doors, there's nothing to obscure your view or stop all that extra light flooding into the heart of your home.

Bi-folding doors glide smoothly along the bottom rail and fold back flatter than any rival model.

With various fold options, you can open up an entire area during the summer, or partially fold back depending on the amount of fresh air and space you require. When closed, bi-fold doors offer shelter and warmth with no reduction of natural light, allowing you to stay connected to the outside from the comfort of your own home.