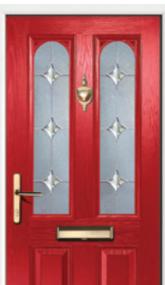

Our secure and stylish PVCu entrance doors are available in a wide range of designs and finishes to fully suit your complete installation.

With a choice of full panel, half panel and side panel designs, you have the flexibility to choose the right design for the levels of privacy and light you require.

Show your personal style with a selection of solid colour or woodgrain finishes.

With many designs to choose from our design consultants can help you select the right colour, style and accessories for your home.

Our entrance doors are available in a range of colours and woodgrain options – see page 22 for more.

Ask us about our **composite door range** 