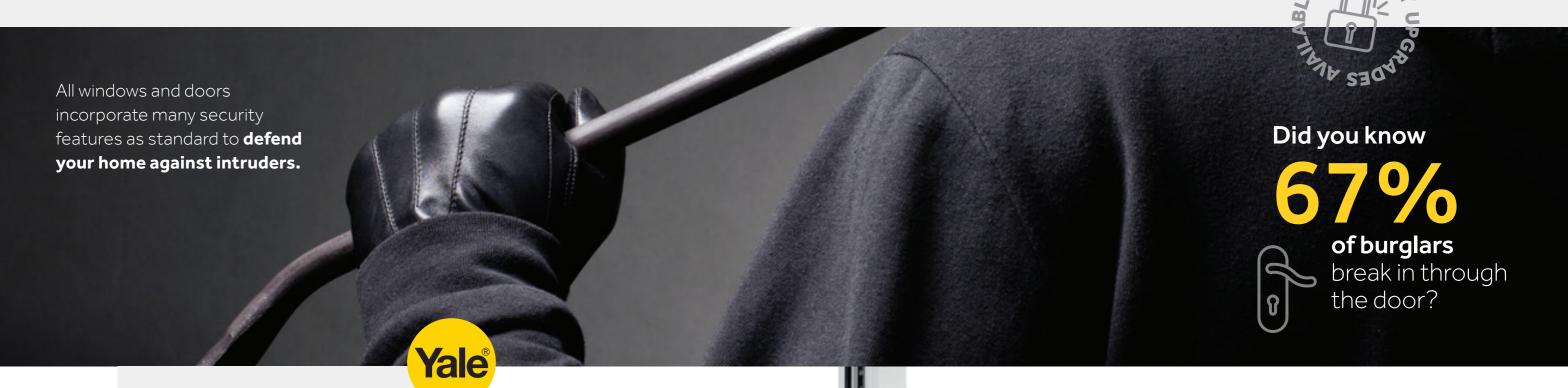

# Security

Our technologically advanced windows offer **outstanding safety and security features** to protect your home under forcible attack.

All our windows are rigorously tested against attack and have additional upgrades available, including up to 10-locking points\* to achieve Secured by Design accreditation.

Secured by Design is a UK Police initiative aimed at setting heightened levels of security and testing to reduce burglary and crime. In order to achieve Secured by Design, windows and doors must include additional security features such as hinge guards and glass retention clips.