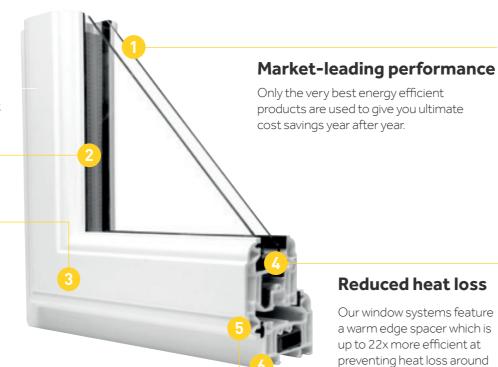

# The **ultimate** in performance

Ensuring that your new windows perform well is as important as looking great, **so choose a window you can rely on.** 

Our advanced double-glazed windows systems have features which will keep you and your family warm and secure whilst still looking stylish for many years.

#### **ActivSeal**

A new generation of weather resistant gasket seal offers exceptional compression sealing – keeping your windows weather tight without reducing performance over the years.

the window edge.

**Energy efficient design** 

Our multi-chambered frames deliver

to keep your home at a comfortable temperature all year round, as well as reducing your energy consumption.

exceptional energy efficiency - helping

#### **Surface finish**

All our products are renowned for quality that provides a long-lasting pristine appearance with little or no maintenance.

#### **Built-in low-level gaskets**

Reducing the risk of shrinkage and leaving gaps over time, built-in gaskets increase the lifespan of the window, improve thermal performance and reduce noise. The low-level style also creates slim sightlines to improve the window aesthetics.