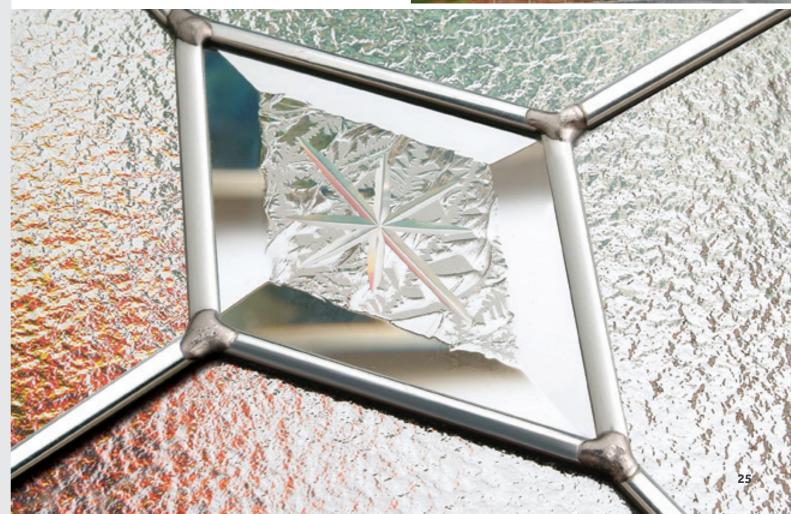

# **Glass**

A suite of glass designs are available, from privacy glass to leaded patterned glass.

Your design consultant is on hand to talk through the best choice for you.

#### Glazing design

From astragal bars to Georgian bars and leaded glass, traditional designs can be created, even in double-glazed units. Georgian bars can be inserted between the glass panes to create an easy clean traditional feel, whilst lead and astragal bars are fixed to the surface of the glass giving texture and depth.