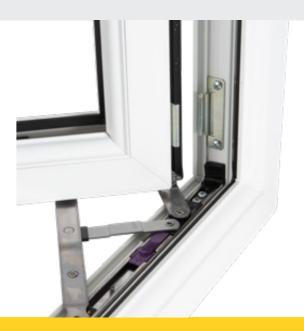

## Security

All windows and doors incorporate many security features as standard to **defend** your home against intruders.

### Window security

Our technologically advanced windows offer **outstanding** safety and security features to protect your home under forcible attack.

All our windows are rigorously tested against attack and have additional upgrades available, including up to 10-locking points\* to achieve Secured by Design accreditation.

Secured by Design is a UK Police initiative aimed at setting heightened levels of security and testing to reduce burglary and crime. In order to achieve Secured by Design, windows and doors must include additional security features such as hinge guards and glass retention clips.

### Made to last

As well as security testing, the window system has been tested to over 50,000 cycles which equates to **over 65** years of use. They truly are made to last.

> 10-point locking system upgrade available for added security