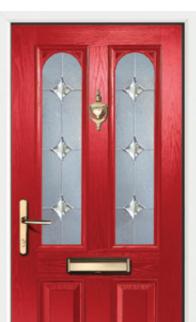

### Entrance Doors

The front door is the most used PVCu product on any home and the first thing people will notice when visiting.

Our secure and stylish PVCu entrance doors are available in a wide range of designs and finishes to fully suit your complete installation.

With a choice of full panel, half panel and side panel designs, you have the flexibility to choose the right design for the levels of privacy and light you require.

Show your personal style with a selection of solid colour or woodgrain finishes.

With many designs to choose from our design consultants can help you select the right colour, style and accessories for your home.

Our entrance doors are available in a range of colours and woodgrain options - see page 22 for more.