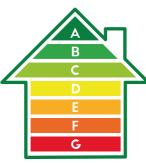

# **Energy** efficiency

Our window frames feature advanced multi-chambered cross sections which help to prevent heat loss and enhance thermal efficiency. They are proven to help keep the warmth inside your home, the cold out and heat loss to a minimum.

Window Energy Ratings are a simple and clear way to understand the relative energy efficiency of a particular window. The windows are rated on a scale similar to other home appliances.

### 'A' rated for sustainability

PVCu windows have achieved the highest rating possible in the Building Research Establishment (BRE) Green Guide to Specification – a key reference tool for house builders.