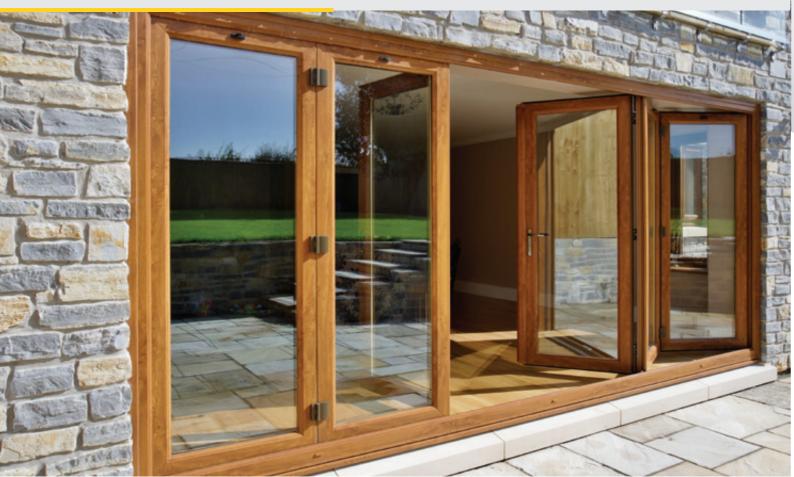

### **Bi-folding doors**

With bi-folding doors, there's nothing to obscure your view or stop all that extra light flooding into the heart of your home.

Bi-folding doors glide smoothly along the bottom rail and fold back flatter than any rival model.

With various fold options, you can open up an entire area during the summer, or partially fold back depending on the amount of fresh air and space you require. When closed, bi-fold doors offer shelter and warmth with no reduction of natural light, allowing you to stay connected to the outside from the comfort of your own home.