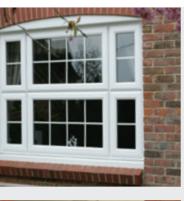

### Casement

Casement windows are one of the most popular window styles in the UK due to their simple yet versatile design. Available in a range of styles and configurations, such as top-hung opening and side-hung opening, our casement windows will complement both traditional and contemporary homes.

Choose from beautifully sculptured or clean-cut bevel design and a wide variety of woodgrain and solid colours. And with multiple-locking points, all our casement windows are supremely secure.

## Providing excellent ventilation and durability,

casement windows are a reliable choice giving maintenance-free use for years to come.