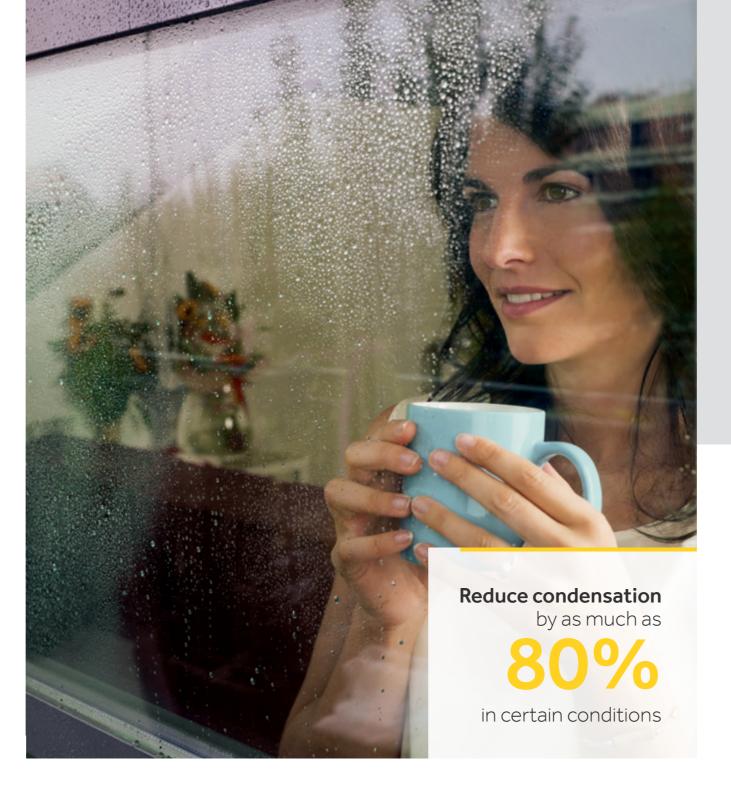

## Reduced condensation

If you've noticed condensation in your home for a while now, you might have also started to spot mould.

Damp and mould can damage your walls and furniture, and become health hazards to you and your family.

Lowering the level of heat loss through the edges of your new windows warms the glass by 3-4% cutting condensation by up to 80%.