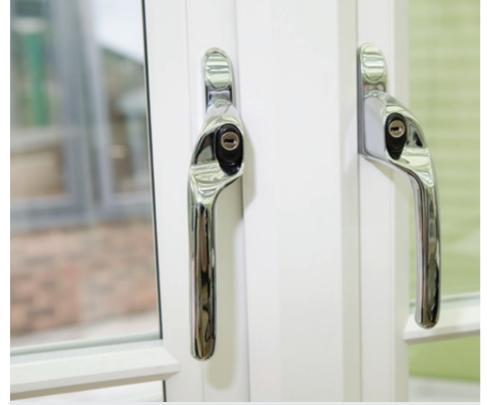

### **Superior furniture**

From traditional cottages to contemporary homes, all windows and doors are available with a choice of handles and hardware.

# Furniture

Finish your windows with stylish handles in a choice of colours and styles.