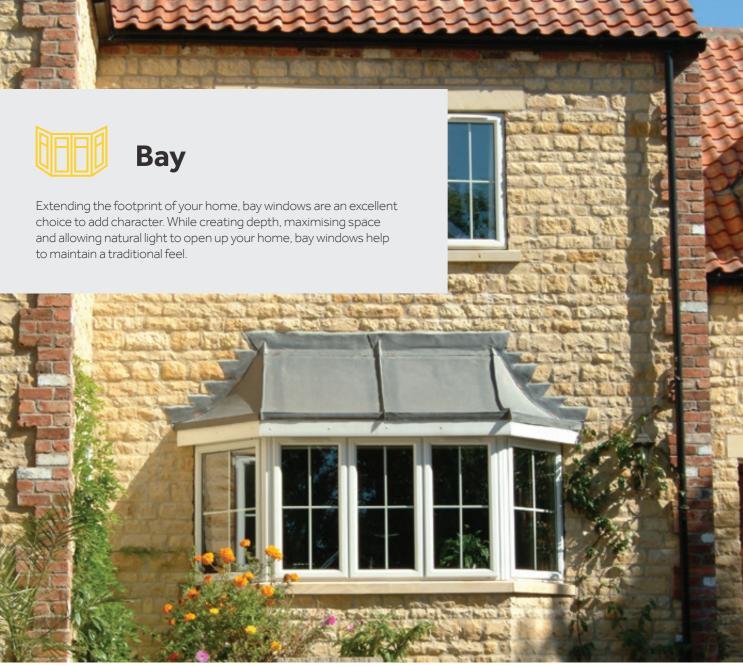

Bow

Creating more space and allowing light to flood into your home, the curved bay window style creates a real impact. This bay window alternative gives the feel of extra internal space without the requirement of additional building work.