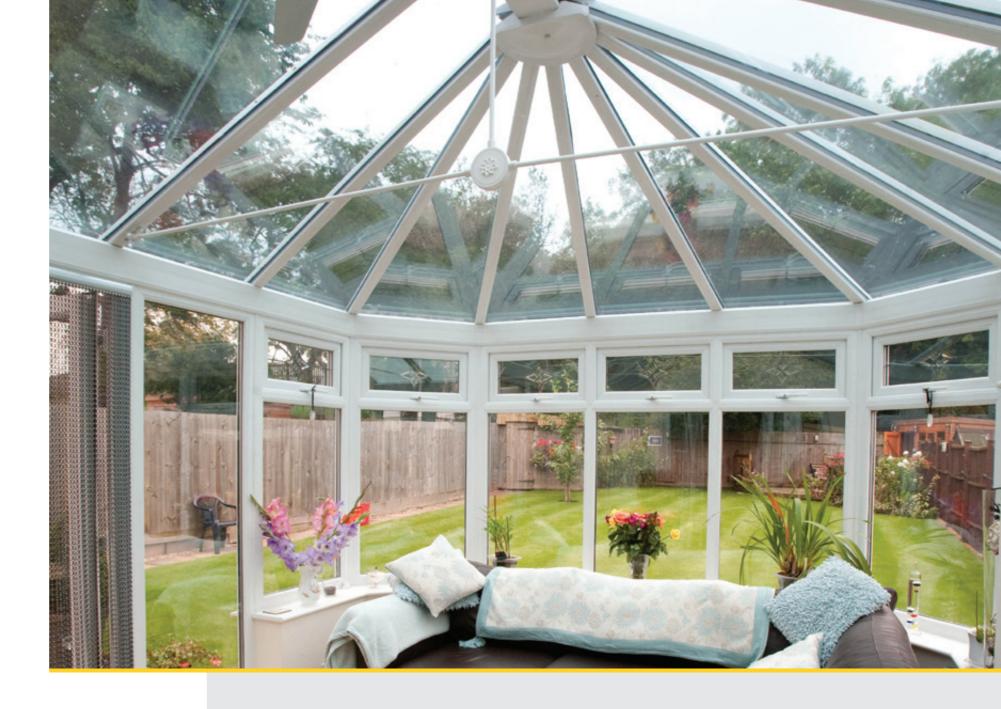

## Built to last and maintenance free

We all look to **add some extra space to our homes,** maybe for a playroom, dining room or simply a room to relax in.

A conservatory creates a cost-effective way to increase the value of your home and provide you with all the space and light you need for relaxing and entertaining.

Built to last, and guaranteed not to flake, rust, rot or peel, they are virtually maintenance-free and require nothing more than the occasional wipe down with a damp cloth.

\*\*\*\*\*

There are so many choices available from a contemporary look to a classic traditional style, your conservatory can be **tailored to meet your own needs.** 

- 🗸 Edwardian
- Victorian
- Gable
- V Lean-to
- Orangery
- ✓ T, P & L Shape

With a variety of styles and finishes, our conservatories will **complement your home perfectly** and provide you with an extension that you and your family will **enjoy all year round.** 