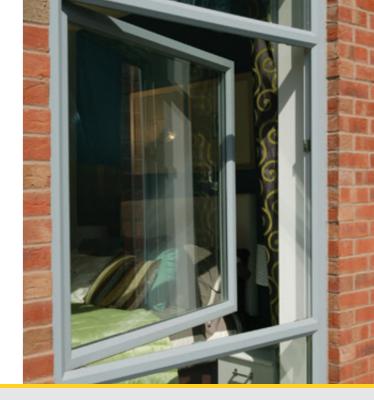

## / Tilt & Turn

Tilt and turn windows are characterised by the fact that they open into your home and allow the biggest possible glass area. This style of window provides excellent levels of ventilation and security, whilst remaining highly thermally efficient when required. Ideal for homes with limited clearance outside, or high-rise properties, tilt and turn windows are easy to clean, even from within the home.

Using clever hinge and locking technology tilt and turn windows have two opening arrangements: from the top for gentle ventilation or full opening from the side.

Fully reversible windows allow maximum light to enter the home with easy maintenance. Rotating at 180 degrees, these windows can easily be cleaned from inside the home and have child safety features which allow safe and secure cleaning and ventilation.