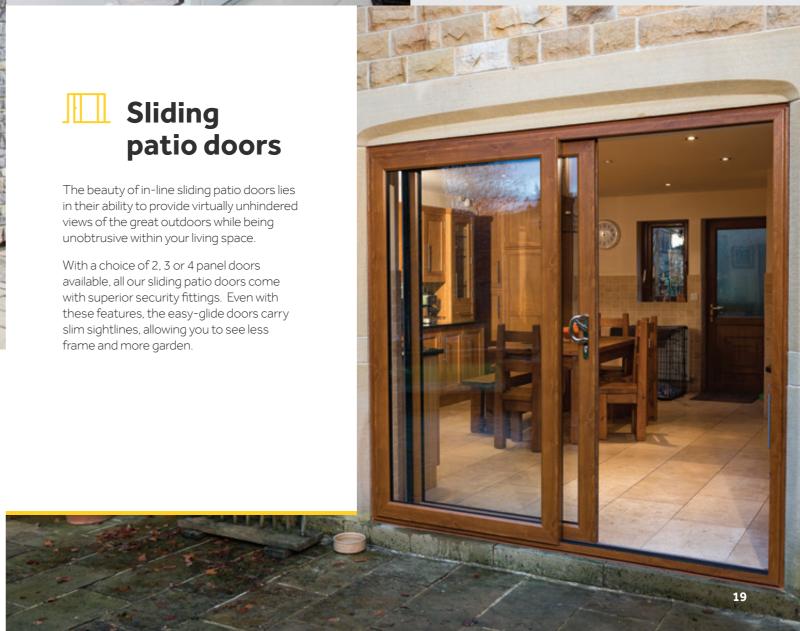

### Range of styles

A comprehensive range of window styles gives you more choice than ever before.

## Window styles

Choose from a **wide range of styles**, including the popular casement window and many other options to suit your home.

## A collection of **styles to suit** your home