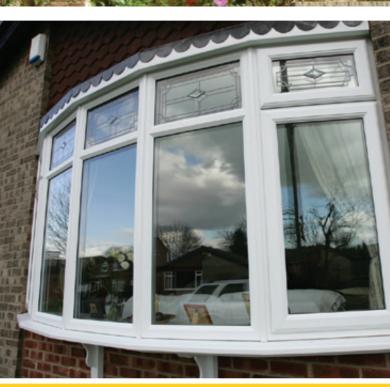

Bow

Creating more space and allowing light to flood into your home, the curved bay window style creates a real impact. This bay window alternative gives the feel of extra internal space without the requirement of additional building work.

## Window styles

Choose from a **wide range of styles**, including the popular casement window and many other options to suit your home.

## A collection of **styles to suit** your home