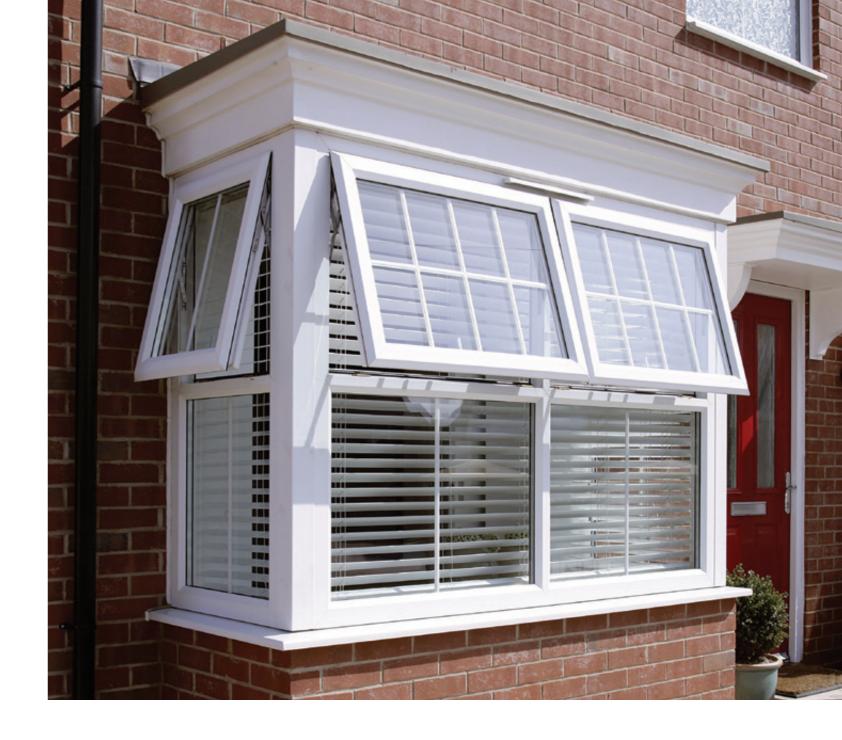

Bow

Creating more space and allowing light to flood into your home, the curved bay window style creates a real impact. This bay window alternative gives the feel of extra internal space without the requirement of additional building work.

## Window styles

Choose from a **wide range of styles**, including the popular casement window and many other options to suit your home.

## A collection of **styles to suit** your home