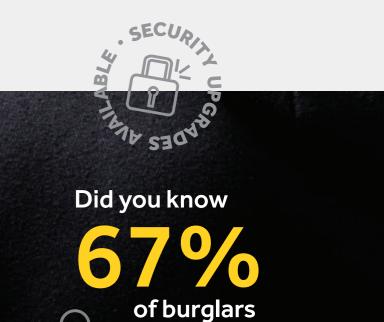

## Security

All windows and doors incorporate many security features as standard to **defend** your home against intruders.

### Window security

Our technologically advanced windows offer **outstanding** safety and security features to protect your home under forcible attack.

All our windows are rigorously tested against attack and have additional upgrades available, including up to 10-locking points\* to achieve Secured by Design accreditation.

Secured by Design is a UK Police initiative aimed at setting heightened levels of security and testing to reduce burglary and crime. In order to achieve Secured by Design, windows and doors must include additional security features such as hinge guards and glass retention clips.