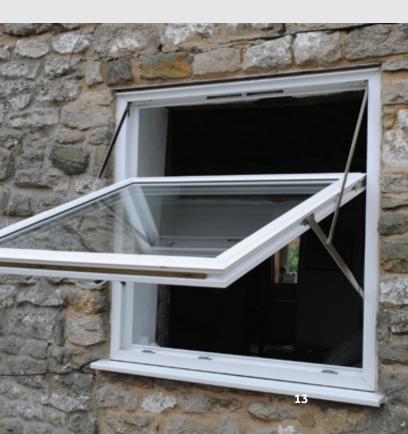

## / Tilt & Turn

Tilt and turn windows are characterised by the fact that they open into your home and allow the biggest possible glass area. This style of window provides excellent levels of ventilation and security, whilst remaining highly thermally efficient when required. Ideal for homes with limited clearance outside, or high-rise properties, tilt and turn windows are easy to clean, even from within the home.

Using clever hinge and locking technology tilt and turn windows have two opening arrangements: from the top for gentle ventilation or full opening from the side.

Fully reversible windows allow maximum light to enter the home with easy maintenance. Rotating at 180 degrees, these windows can easily be cleaned from inside the home and have child safety features which allow safe and secure cleaning and ventilation.