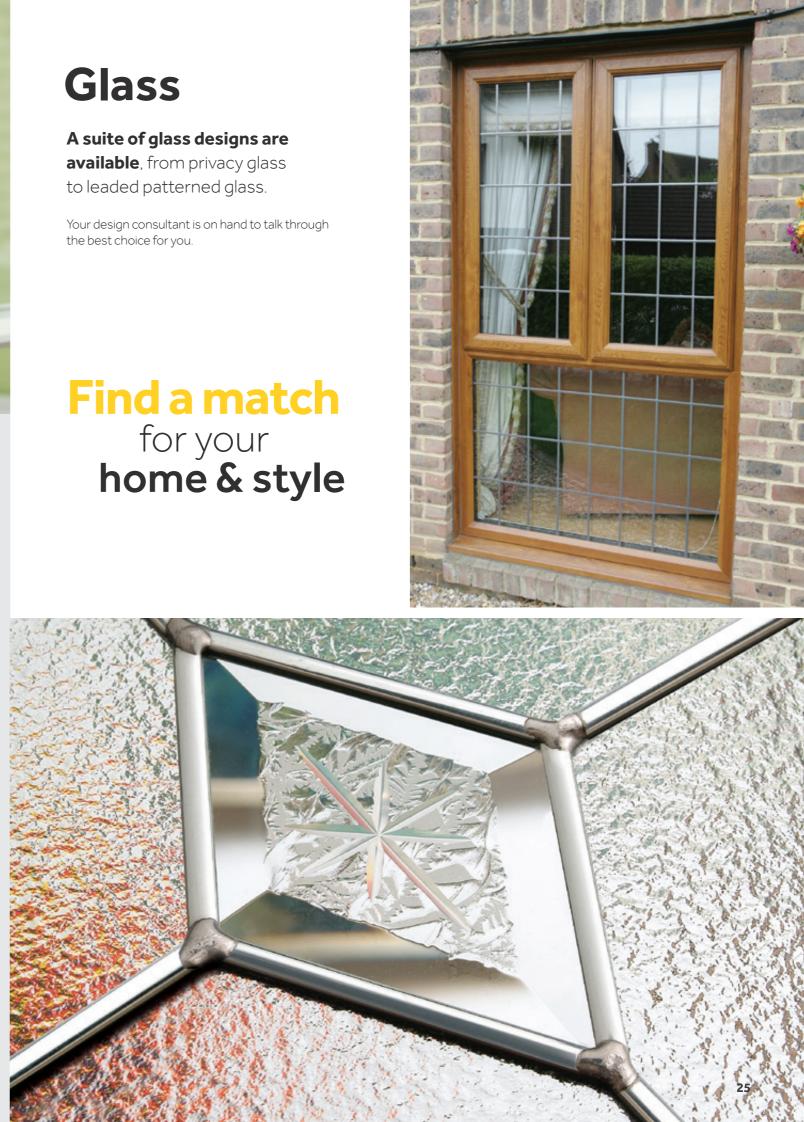

### **Glass designs**

A full range of glass designs are available to choose from, including privacy glass, leaded patterned glass and much more.

### **Glazing design**

From astragal bars to Georgian bars and leaded glass, traditional designs can be created, even in double-glazed units. Georgian bars can be inserted between the glass panes to create an easy clean traditional feel, whilst lead and astragal bars are fixed to the surface of the glass giving texture and depth.