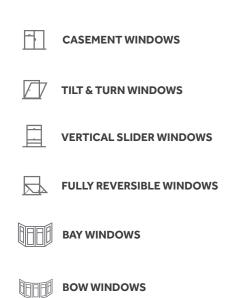

## Window styles

Choose from a **wide range of styles**, including the popular casement window and many other options to suit your home.

## A collection of **styles to suit** your home

### Casement

Casement windows are one of the most popular window styles in the UK due to their simple yet versatile design. Available in a range of styles and configurations, such as top-hung opening and side-hung opening, our casement windows will complement both traditional and contemporary homes.

## / Tilt & Turn

Tilt and turn windows are characterised by the fact that they open into your home and allow the biggest possible glass area. This style of window provides excellent levels of ventilation and security, whilst remaining highly thermally efficient when required. Ideal for homes with limited clearance outside, or high-rise properties, tilt and turn windows are easy to clean, even from within the home.

Bow

Creating more space and allowing light to flood into your home, the curved bay window style creates a real impact. This bay window alternative gives the feel of extra internal space without the requirement of additional building work.